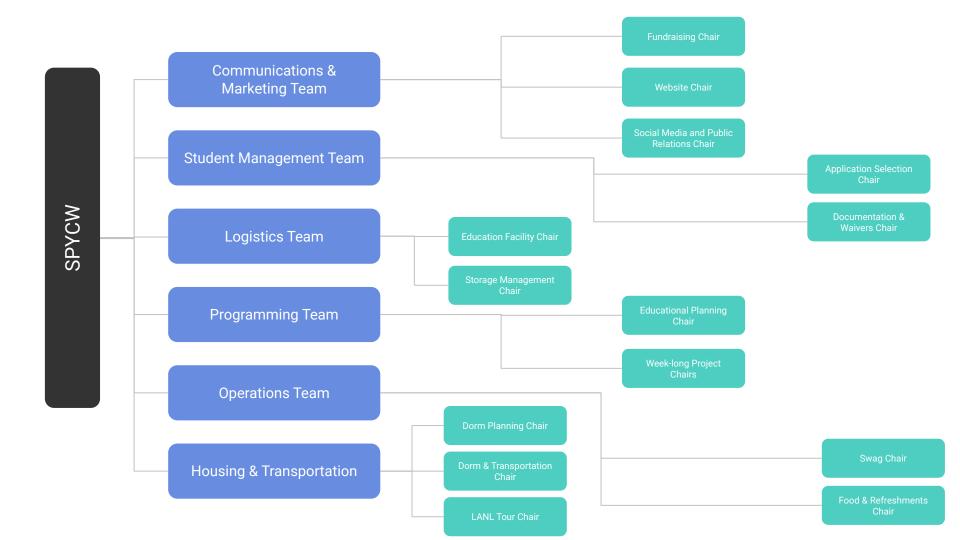

## Fundraising Chair

 Fundraise through: SAGE, LANL, SNL-Deb Menke, ASME, Bechtel, N3B ACS, IEEE, APS Khatiwada, LANL Foundation

SPYCW

## Swag Chair

- Buy shirts for students and volunteers
- Print out name tags for students and volunteers
- Print out certificates for students and volunteers
- Collect swag from SAGE, LANL, and SNL
- Prepare swag bags for each studen

## Food and Refreshments Chair

- Secure luncl
  - Purchase snacks, coffee and tea, and utensils for both the education facility and dorms
- Secure dinner for dorms
- Get data from application selection chari about food allergies

Operations Team

Housing & Transportation